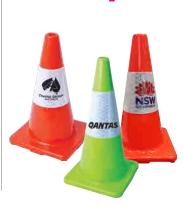

# Coordinate your colours and customise a collar with your logo

- Choose from eight vibrant colours
- Optional reflective collar, custom printed for day/night use

**TOUGHER** & STRONGER

STEP 1 Choose **Cone Size**  STEP 2 Choose **Cone Colour**  STEP 3 Choose **Collar Colour** 

## **8 Cone Colours**

### **7 Reflective Collar Colours**

Sleeve Options: 150mm

**ADD** Custom Logo & Text Call us with your requirements

Colour Options:

Colour Options:

Colour Options:

Size: 37cm width x 37cm length

x 73cm height

Weight: 3.2kg