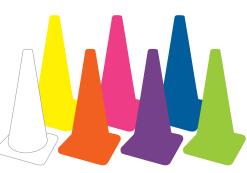

olour** 

STEP 4 **CONTACT US TO Add Custom** logo or text



## **8 Cone Colours**



### **7 Reflective Collar Colours**





#### 100mm Cones

Size: 10cm width x 10cm length

x 10cm height

Weight: 0.16kg Sleeve Options: None







15cm width x 15cm length Size:

x 15cm height

Weight: 0.5kg Sleeve Options: None





300mm Cones

Size: 21cm width x 21cm length

x 32cm height

Weight: 1kg

Sleeve Options: None





450mm **Cones** 

27cm width x 27cm length Size:

x 46cm height

Weight: 1.1kg

Sleeve Options: 150mm



**ADD** Custom Logo & Text Call us with your requirements





Colour Options:

Colour Options:

Colour Options:



Size: 37cm width x 37cm length

x 73cm height

Weight: 3.2kg

available

Sleeve Options: 250mm

**ADD** Custom Logo & Text Call us with your requirements







900mm Cones

> TOUGHER & STRONGER THAN OTHER TRAFFIC CONES

37cm width x 37cm length Size:

x 93cm height

Weight: 4.4kg

Sleeve Options: 250mm

**ADD** Custom Logo & Text Call us with your requirements

**Customise your collar** with your logo or text





### Clubs



#### **Schools**



**Councils** 



**Groups** 



### **Accessories**



**BARRIERS** 



**BEACONS** 



**BOLLARDS** 



**CONE SLEEVES** 



**VESTS** 



**PYRAMIDS** 



**CONE BARS** 



**MIRRORS** 



**REFLECTALINE®**