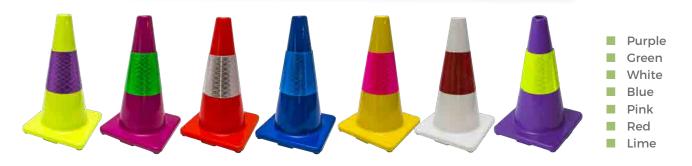

## COLOURED trafficcones.com.au



# Largest range of colours & sizes

#### CLUBS • COUNCILS • SCHOOLS • GROUPS

Our cones have been engineered and created for real life traffic conditions, so they are stronger, tougher and more robust than our competitors.

# Coordinate your colours and customise a collar with your logo

- Choose from eight vibrant colours
- Optional reflective collar, custom printed for day/night use

**TOUGHER** & STRONGER





STEP 1 Choose **Cone Size**  STEP 2 Choose **Cone Colour**  STEP 3 Choose **Collar Colour** 

STEP 4 **CONTACT US TO Add Custom** logo or text



## **8 Cone Colours**



### **7 Reflective Collar Colours**





#### 100mm Cones

Size: 10cm width x 10cm length

x 10cm height

Weight: 0.16kg Sleeve Options: None







15cm width x 15cm length Size:

x 15cm height

Weight: 0.5kg Sleeve Options: None





300mm Cones

Size: 21cm width x 21cm length

x 32cm height

Weight: 1kg

Sleeve Options: None





450mm **Cones** 

27cm width x 27cm length Size:

x 46cm height

Weight: 1.1kg

Sleeve Options: 150mm



**ADD** Custom Logo & Text Call us with your requirements





Colour Options:

Colour Options:

Colour Options:



Size: 37cm width x 37cm length

x 73cm height

Weight: 3.2kg

available

Sleeve Options: 250mm

**ADD** Custom Logo & Text Call us with your requirements







900mm Cones

> TOUGHER & STRONGER THAN OTHER TRAFFIC CONES

37cm width x 37cm length Size:

x 93cm height

Weight: 4.4kg