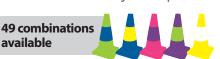

# Coordinate your colours and customise a collar with your logo

- Choose from eight vibrant colours
- Optional reflective collar, custom printed for day/night use

**TOUGHER** & STRONGER

STEP 1 Choose **Cone Size**  STEP 2 Choose **Cone Colour**  STEP 3 Choose **Collar Colour** 

## **8 Cone Colours**