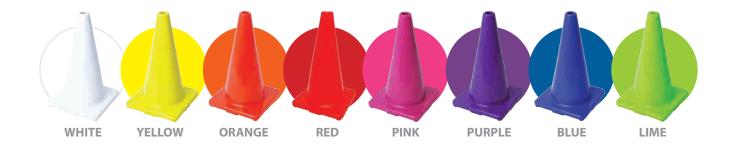

# Coordinate your colours and customise a collar with your logo

- Choose from eight vibrant colours
- Optional reflective collar, custom printed for day/night use

**TOUGHER** & STRONGER

STEP 1 Choose **Cone Size**  STEP 2 Choose **Cone Colour**  STEP 3 Choose **Collar Colour** 

## **8 Cone Colours**