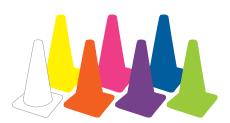

- Choose from eight vibrant colours
- Optional reflective collar, custom printed for day/night use

**TOUGHER** & STRONGER





STEP 1 Choose **Cone Size**  STEP 2 Choose **Cone Colour**  STEP 3 Choose **Collar Colour** 

STEP 4 **CONTACT US TO Add Custom** logo or text



## **8 Cone Colours**



### **7 Reflective Collar Colours**





#### 100mm Cones

Size: 10cm width x 10cm length

x 10cm height

Weight: 0.16kg Sleeve Options: None







15cm width x 15cm length Size:

x 15cm height

Weight: 0.5kg Sleeve Options: None





300mm Cones

Size: 21cm width x 21cm length

x 32cm height

Weight: 1kg

Sleeve Options: None





450mm **Cones** 

27cm width x 27cm length Size:

x 46cm height

Weight: 1.1kg

Sleeve Options: 150mm



**ADD** Custom Logo & Text Call us with your requirements





Colour Options:

Colour Options:

Colour Options:



Size: 37cm width x 37cm length

x 73cm height

Weight: 3.2kg

available

Sleeve Options: 250mm

**ADD** Custom Logo & Text Call us with your requirements







900mm Cones

> TOUGHER & STRONGER THAN OTHER TRAFFIC CONES

37cm width x 37cm length Size:

x 93cm height

Weight: 4.4kg

Sleeve Options: 250mm

**ADD** Custom Logo & Text Call us with your requirements

**Customise your collar** with your logo or text





### Clubs



#### **Schools**



**Councils** 



**Groups** 



### **Accessories**



**BARRIERS** 



**BEACONS** 



**BOLLARDS** 



**CONE SLEEVES** 



**VESTS** 



**PYRAMIDS** 



**CONE BARS** 



**MIRRORS** 



**REFLECTALINE®**