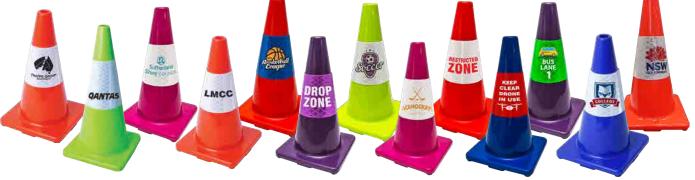

## COLOURED trafficcones.com.au



# Largest range of colours & sizes

#### CLUBS • COUNCILS • SCHOOLS • GROUPS

Our cones have been engineered and created for real life traffic conditions, so they are stronger, tougher and more robust than our competitors.

# Coordinate your colours and customise a collar with your logo

- Choose from eight vibrant colours
- Optional reflective collar, custom printed for day/night use

**TOUGHER** & STRONGER





STEP 1 Choose **Cone Size**  STEP 2 Choose **Cone Colour**  STEP 3 Choose **Collar Colour** 

STEP 4 **CONTACT US TO Add Custom** logo or text



## **8 Cone Colours**



### **7 Reflective Collar Colours**





#### 100mm Cones

Size: 10cm width x 10cm length

x 10cm height

Weight: 0.16kg Sleeve Options: None







15cm width x 15cm length Size:

x 15cm height

Weight: 0.5kg Sleeve Options: None





300mm Cones

Size: 21cm width x 21cm length

x 32cm height

Weight: 1kg

Sleeve Options: None





450mm **Cones** 

27cm width x 27cm length Size:

x 46cm height

Weight: 1.1kg

Sleeve Options: 150mm



**ADD** Custom Logo & Text Call us with your requirements





Colour Options:

Colour Options:

Colour Options:



Size: 37cm width x 37cm length

x 73cm height

Weight: 3.2kg

available