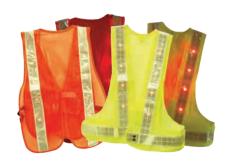

### **Accessories**

**BARRIERS** 

**BEACONS** 

**BOLLARDS** 

**CONE SLEEVES** 

**VESTS** 

**PYRAMIDS** 

**CONE BARS** 