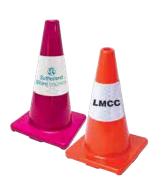

# Coordinate your colours and customise a collar with your logo

- Choose from eight vibrant colours
- Optional reflective collar, custom printed for day/night use

**TOUGHER** & STRONGER

STEP 1 Choose **Cone Size**  STEP 2 Choose **Cone Colour**  STEP 3 Choose **Collar Colour** 

### **7 Reflective Collar Colours**

Sleeve Options: 250mm

**ADD** Custom Logo & Text Call us with your requirements

**Customise your collar** with your logo or text