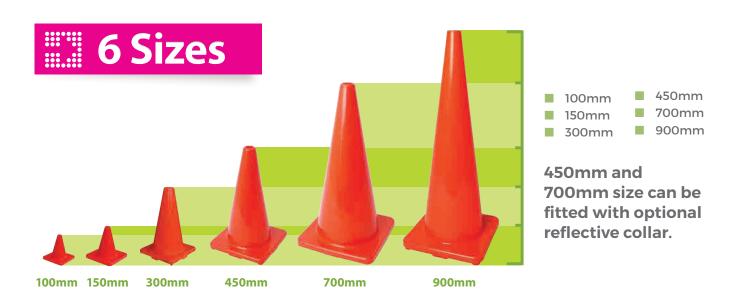

#### 100mm Cones

Size: 10cm width x 10cm length

x 10cm height

Weight: 0.16kg Sleeve Options: None

15cm width x 15cm length Size:

x 15cm height

Weight: 0.5kg Sleeve Options: None

300mm Cones

Size: 21cm width x 21cm length

x 32cm height

Weight: 1kg

Sleeve Options: None

450mm **Cones** 

27cm width x 27cm length Size:

x 46cm height

Weight: 1.1kg

Sleeve Options: 150mm

**ADD** Custom Logo & Text Call us with your requirements

Colour Options:

Colour Options:

Colour Options:

Size: 37cm width x 37cm length

x 73cm height

Weight: 3.2kg

available

Sleeve Options: 250mm

**ADD** Custom Logo & Text Call us with your requirements

900mm Cones

> TOUGHER & STRONGER THAN OTHER TRAFFIC CONES

37cm width x 37cm length Size:

x 93cm height

Weight: 4.4kg

Sleeve Options: 250mm

**ADD** Custom Logo & Text Call us with your requirements

**Customise your collar** with your logo or text