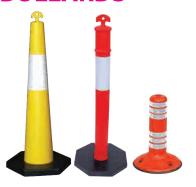

### **Accessories**

**BARRIERS** 

**BEACONS** 

**BOLLARDS** 

**CONE SLEEVES** 

**VESTS** 

**PYRAMIDS** 

**CONE BARS** 