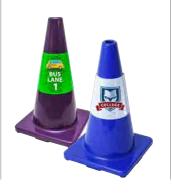

# Coordinate your colours and customise a collar with your logo

- Choose from eight vibrant colours
- Optional reflective collar, custom printed for day/night use

**TOUGHER** & STRONGER

STEP 1 Choose **Cone Size**  STEP 2 Choose **Cone Colour**  STEP 3 Choose **Collar Colour** 

### **7 Reflective Collar Colours**

Sleeve Options: 250mm

**ADD** Custom Logo & Text Call us with your requirements

**Customise your collar** with your logo or text