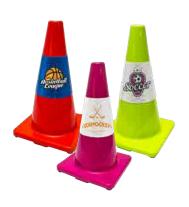

# Coordinate your colours and customise a collar with your logo

- Choose from eight vibrant colours
- Optional reflective collar, custom printed for day/night use

**TOUGHER** & STRONGER

STEP 1 Choose **Cone Size**  STEP 2 Choose **Cone Colour**  STEP 3 Choose **Collar Colour** 

## **8 Cone Colours**