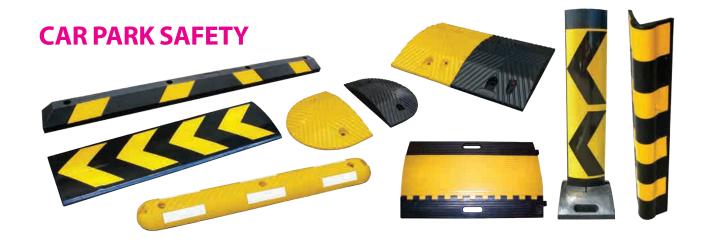

### **Accessories**

**BARRIERS** 

**BEACONS** 

**BOLLARDS** 

**CONE SLEEVES** 

**VESTS** 

**PYRAMIDS** 

**CONE BARS** 