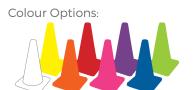

## **8 Cone Colours**

Sleeve Options: 150mm

**ADD** Custom Logo & Text Call us with your requirements

Colour Options:

Colour Options:

Colour Options:

Size: 37cm width x 37cm length

x 73cm height

Weight: 3.2kg